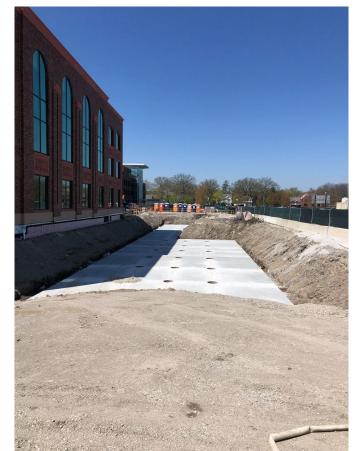

# Winnetka Campus East Side Project

May 15, 2023

- Interior masonry is being cleaned up and the contractor is de-mobilizing this month
- Glazing continuing on the interior glazing
- Carpentry contractor is finishing up drywall activities at the main entrance and will be substantially complete at the end of the month
- Painting contractor continues painting activities throughout the building
- Tile contractor has continues the tile work in the bathrooms, corridors, locker rooms, floors, etc
- All MEP still working on finishing up connections and completing trim out activities
- Roof top units have been started up and are running to help with conditioning of the spaces for final finishes (flooring, millwork) to be installed
- Elevator contractor is complete and waiting on State of IL inspection
- Site utility contractor has installed all of the underground utilities including the storm detention system and will be demobilized from the site this week
- Athletic flooring contractors are on site and continue with installation
- Site paving and site concrete work has commenced and will continue through the month