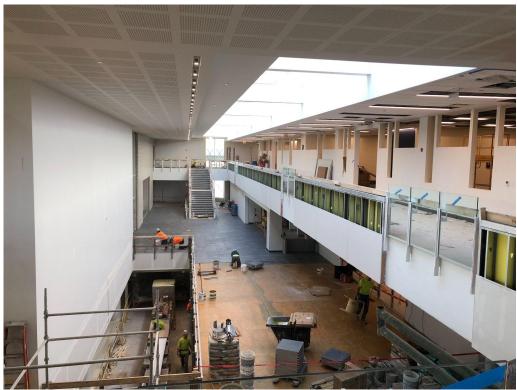

# Winnetka Campus East Side Project

May 15, 2023

- Interior masonry is being cleaned up and the contractor is de-mobilizing this month
- Glazing continuing on the interior glazing
- Carpentry contractor is finishing up drywall activities at the main entrance and will be substantially complete at the end of the month
- Painting contractor continues painting activities throughout the building
- Tile contractor has continues the tile work in the bathrooms, corridors, locker rooms, floors, etc
- All MEP still working on finishing up connections and completing trim out activities
- Roof top units have been started up and are running to help with conditioning of the spaces for final finishes (flooring, millwork) to be installed
- Elevator contractor is complete and waiting on State of IL inspection
- Site utility contractor has installed all of the underground utilities including the storm detention system and will be demobilized from the site this week
- Athletic flooring contractors are on site and continue with installation
- Site paving and site concrete work has commenced and will continue through the month