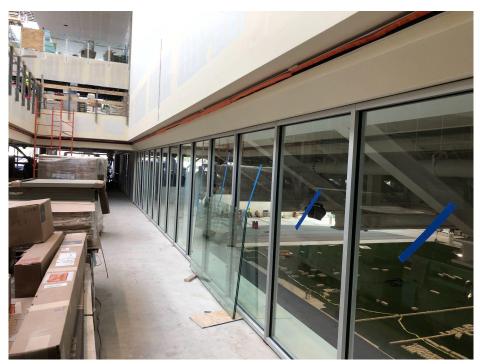

# Winnetka Campus East Side Project

May 15, 2023

- Interior masonry is being cleaned up and the contractor is de-mobilizing this month
- Glazing continuing on the interior glazing
- Carpentry contractor is finishing up drywall activities at the main entrance and will be substantially complete at the end of the month
- Painting contractor continues painting activities throughout the building
- Tile contractor has continues the tile work in the bathrooms, corridors, locker rooms, floors, etc
- All MEP still working on finishing up connections and completing trim out activities
- Roof top units have been started up and are running to help with conditioning of the spaces for final finishes (flooring, millwork) to be installed
- Elevator contractor is complete and waiting on State of IL inspection
- Site utility contractor has installed all of the underground utilities including the storm detention system and will be demobilized from the site this week
- Athletic flooring contractors are on site and continue with installation
- Site paving and site concrete work has commenced and will continue through the month